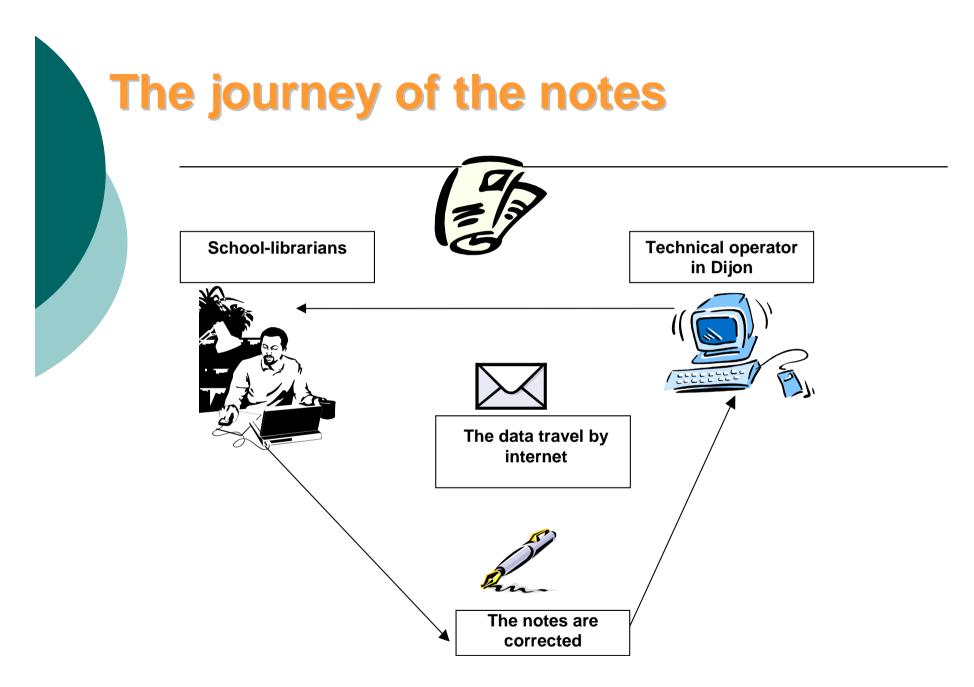

#### > The journey of the notes

> The descriptive cataloging

> The correction

## The descriptive cataloging, according to Rénadoc

- National Catalog of 350 periodicals
- Allocation of the reviews to the librarians who have made wishes before
- Analyse of a maximum articles
- ✓ Correction
- A monthly database is created in Dijon, with an excel file (issues of the periodicals analysed this month) Maryse and Natacha, 2010

#### What do correctors check ?

- Correction of the shape of the notes
  - control of the writing rules in accordance with the guide of indexing
  - control of the typing errors and the spelling mistakes
  - Control of the regularity of the examinations (periodicals)
- ✓ correction of the quality of the notes
  - Sentences, abstract, coherence between the title, the keywords and the abstract
  - Relevance of the keywords