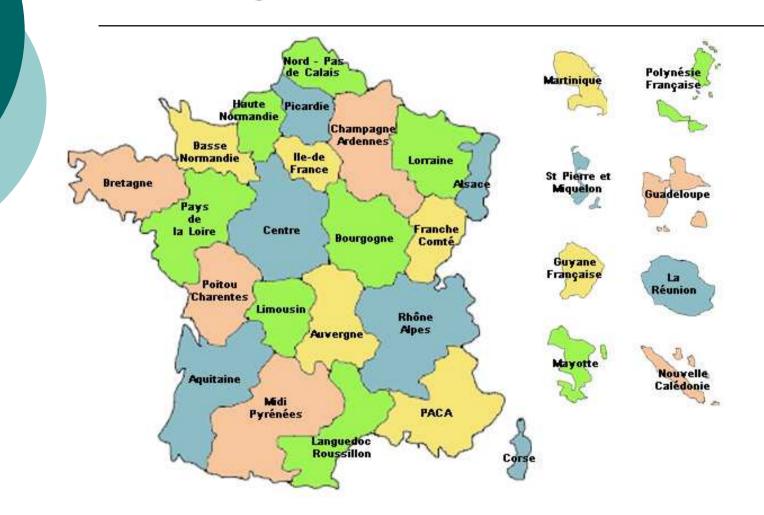

PRR Personne ressource régionale / regional manager

Elected by the librarians, for 3 years

- → The head master of the Region validates the election
- → 6 PRR are in the CNOP (national commitee)

# PRR : an intermediary between the national level and the regional level

 He or she represents the librarians in the national authorities

Relay of information, communication and proposals

• Organizes regional training courses